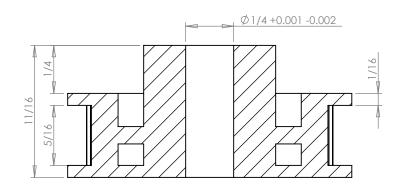

## **SECTION A-A**

## **Part Description:**

.0816 Pitch (40 DP) Timing Belt Pulleys For Belts up to 1/4" Wide

Dimensions are in inches Tolerances: Fractional <u>+</u> 0.015

PROPRIETARY AND CONFIDENTIAL:

THE INFORMATION CONTAINED IN THIS DRAWING IS THE SOLE PROPERTY OF PUTNAM PRECISION MOLDING. ANY REPRODUCTION IN PART OR AS A WHOLE WITHOUT THE WRITTEN PERMISSION OF PUTNAM PRECISION MOLDING IS PROHIBITED. INFORMATION IN THIS DRAWING IS PROVIDED FOR REFERENCE ONLY.