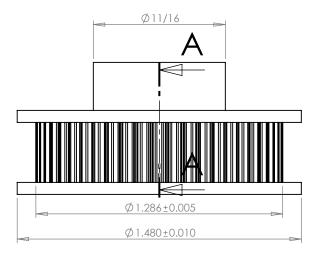

## **Part Description:**

.0816 Pitch (40 DP) Timing Belt Pulleys For Belts up to 1/4" Wide

Dimensions are in inches Tolerances: Fractional <u>+</u> 0.015

PROPRIETARY AND CONFIDENTIAL:

THE INFORMATION CONTAINED IN THIS DRAWING IS THE SOLE PROPERTY OF PUTNAM PRECISION MOLDING. ANY REPRODUCTION IN PART OR AS A WHOLE WITHOUT THE WRITTEN PERMISSION OF PUTNAM PRECISION MOLDING IS PROHIBITED. INFORMATION IN THIS DRAWING IS PROVIDED FOR REFERENCE ONLY.