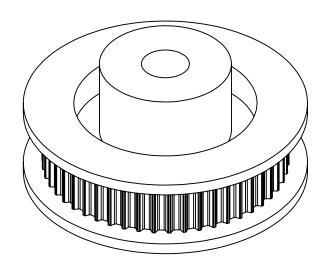

## **Part Description:**

.0816 Pitch (40 DP) Timing Belt Pulleys For Belts up to 1/4" Wide

Dimensions are in inches Tolerances: Fractional <u>+</u> 0.015

PROPRIETARY AND CONFIDENTIAL:

THE INFORMATION CONTAINED IN THIS DRAWING IS THE SOLE PROPERTY OF PUTNAM PRECISION MOLDING. ANY REPRODUCTION IN PART OR AS A WHOLE WITHOUT THE WRITTEN PERMISSION OF PUTNAM PRECISION MOLDING IS PROHIBITED. INFORMATION IN THIS DRAWING IS PROVIDED FOR REFERENCE ONLY.